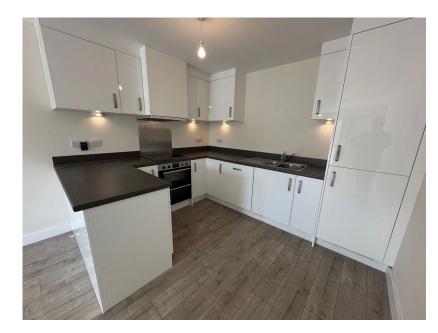

The open plan kitchen/living space is a great space to relax, there is a Juliette balcony with French doors. The kitchen is fitted with a stylish range of wall and base level units with work surfaces incorporating a sink with drainer and mixer tap. There is a built in double oven, electric hob and extractor hood. There is also an integrated dishwasher, fridge and a freezer.