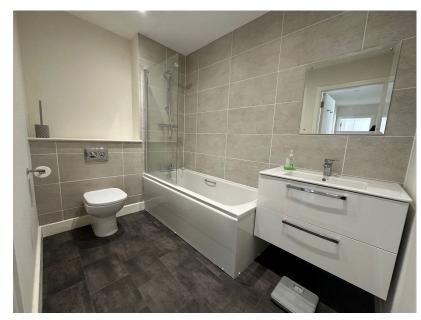

The utility room provides extra storage and comes with plumbing and space for a washing machine.

There are two double sized bedrooms with the master benefitting from a fitted wardrobe.

The bathroom includes a side panel bath with shower and screen. There is a WC and a wash hand basin set within a vanity unit with ceramic tiled wall surrounds.