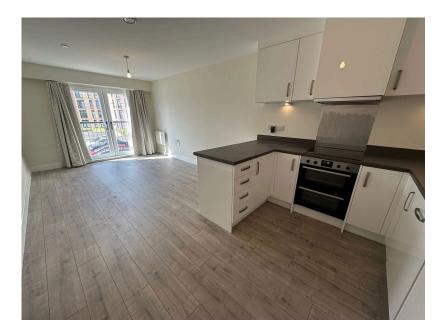

The open plan kitchen/living space is a great space to relax, there is a Juliette balcony with French doors. The kitchen is fitted with a stylish range of wall and base level units with work surfaces incorporating a sink with drainer and mixer tap. There is a built in double oven, electric hob and extractor hood. There is also an integrated dishwasher, fridge and a freezer.

The utility room provides extra storage and comes with plumbing and space for a washing machine.

There are two double sized bedrooms with the master benefitting from a fitted wardrobe.

The bathroom includes a side panel bath with shower and screen. There is a WC and a wash hand basin set within a vanity unit with ceramic tiled wall surrounds.