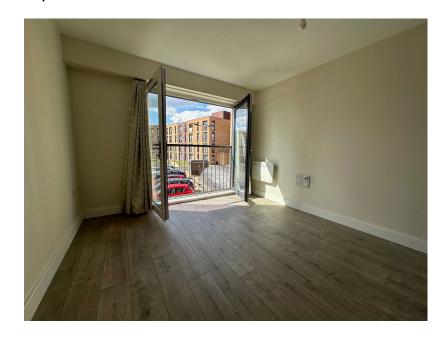

The open plan kitchen/living space is a great space to relax, there is a Juliette balcony with French doors. The kitchen is fitted with a stylish range of wall and base level units with work surfaces incorporating a sink with drainer and mixer tap. There is a built in double oven, electric hob and extractor hood. There is also an integrated dishwasher, fridge and a freezer.

## **Room Measurements**

Living/Kitchen 6.91m x 3.2m (22'8" x 10'6")

Utility 1.52m x 1.35m (5'0" x 4'5")

Bedroom One 4.06m x 2.77m (13'4" x 9'1") Max

Bedroom Two 4.06m x 2.46m (13'4" x 8.1)