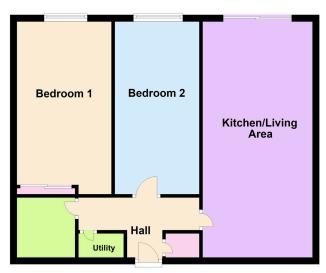

## **Room Measurements**

Living/Kitchen 6.91m x 3.2m (22'8" x 10'6")

Utility 1.52m x 1.35m (5'0" x 4'5")

Bedroom One 4.06m x 2.77m (13'4" x 9'1") Max

Bedroom Two 4.06m x 2.46m (13'4" x 8.1)